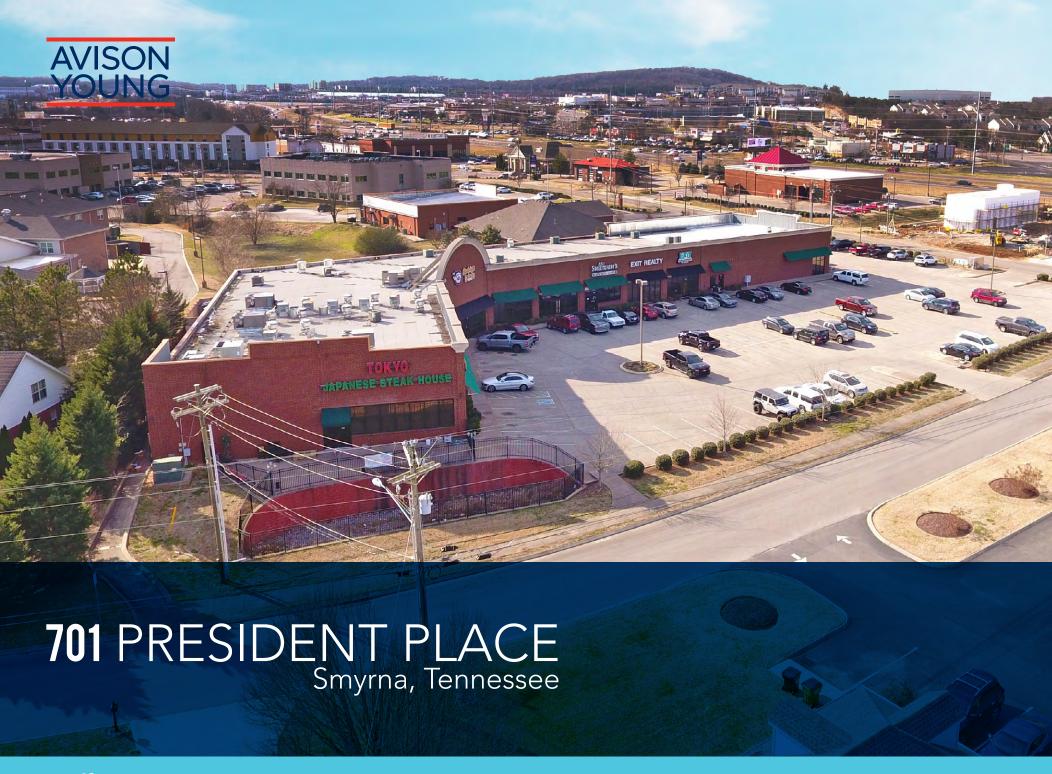

## 701 PRESIDENT PLACE Smyrna, Tennessee

701 President Place is a retail shopping center located in the heart of the Smyrna, Tennessee commercial corridor. The center is situated at the southwest corner of President Place and Potomoc Place and fully visible from the most heavily trafficked thoroughfare through Smyrna via Sam Ridley Parkway. The Property being offered is a five-bay condo regime (21,117 sf) of a total seven-bay center (24,991 sf). The offered space is occupied by four long-standing retail businesses and one vacancy.

## **Property Summary**

| Address                   | 701 President Place<br>Smyrna, TN |
|---------------------------|-----------------------------------|
| Year Built                | 2007                              |
| Building Size             | 21,117 sf                         |
| Current Occupancy         | 100%                              |
| Current Number of Tenants | Five Tenants                      |