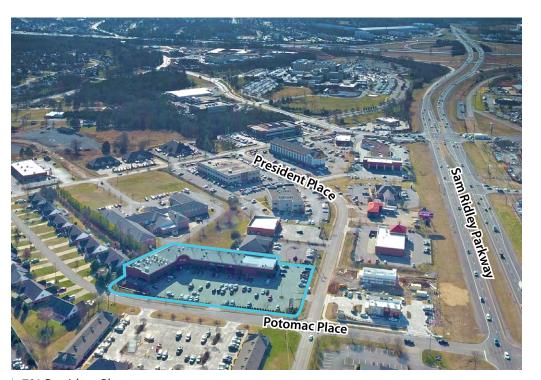

## 701 PRESIDENT PLACE Smyrna, Tennessee

701 President Place is a retail shopping center located in the heart of the Smyrna, Tennessee commercial corridor. The center is situated at the southwest corner of President Place and Potomoc Place and fully visible from the most heavily trafficked thoroughfare through Smyrna via Sam Ridley Parkway. The Property being offered is a five-bay condo regime (21,117 sf) of a total seven-bay center (24,991 sf). The offered space is occupied by four long-standing retail businesses and one vacancy.