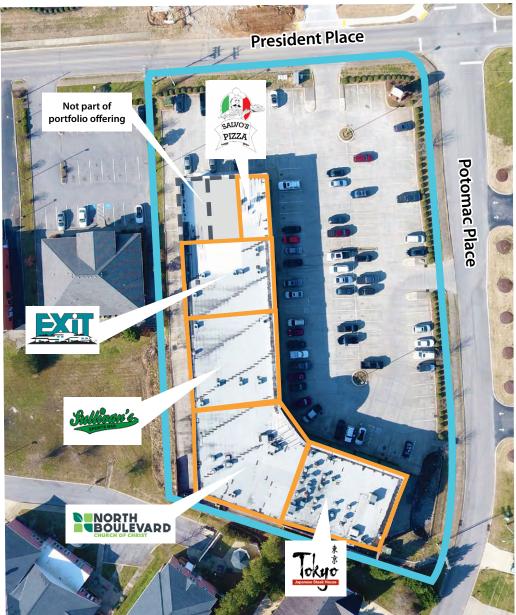

## 701 PRESIDENT PLACE Smyrna, Tennessee

701 President Place is a retail shopping center located in the heart of the Smyrna, Tennessee commercial corridor. The center is situated at the southwest corner of President Place and Potomoc Place and fully visible from the most heavily trafficked thoroughfare through Smyrna via Sam Ridley Parkway. The Property being offered is a five-bay condo regime (21,117 sf) of a total seven-bay center (24,991 sf). The offered space is occupied by four long-standing retail businesses and one vacancy.

## **Property Summary**

| Address                   | 701 President Place<br>Smyrna, TN |
|---------------------------|-----------------------------------|
| Year Built                | 2007                              |
| Building Size             | 21,117 sf                         |
| Current Occupancy         | 100%                              |
| Current Number of Tenants | Five Tenants                      |