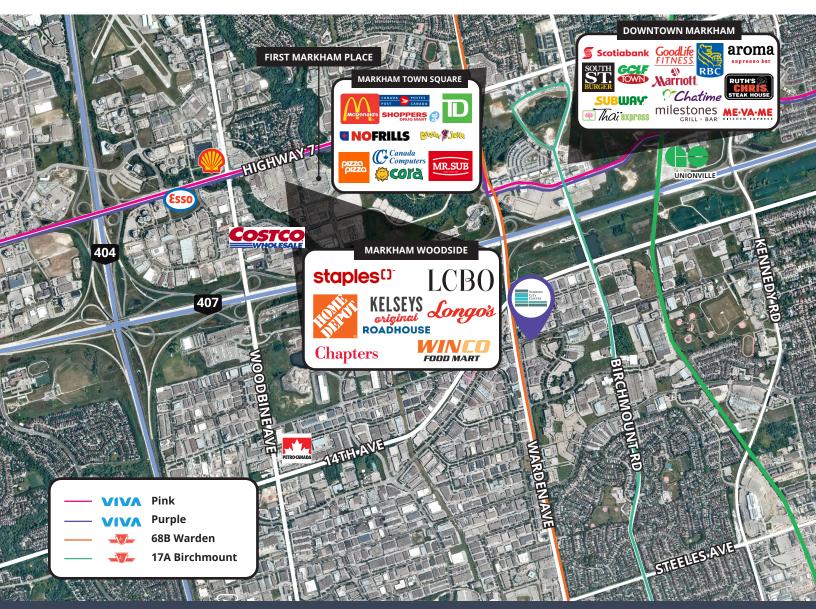

## **Transit & amenities**

#### Location

3760 14th Avenue is located at the corner of Warden Avenue and Highway 407 in Markham