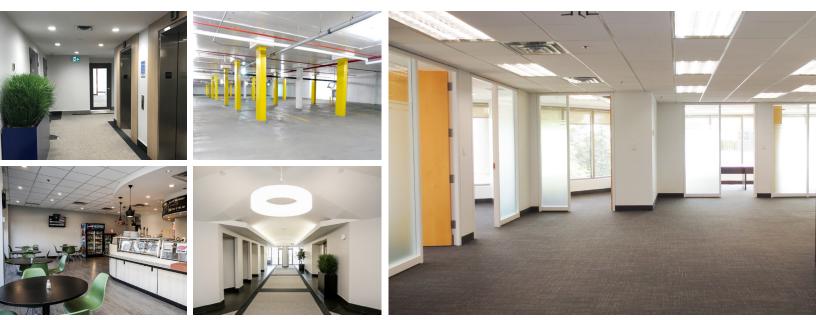

# Built out suites available

- Immediate access to Highway 407
- Free underground parking
- Café onsite

#### Parking

Free underground and surface parking

#### **Features**

- Electric charging stations available
- Immediate access to Highway 407
- Accessible by TTC and VIVA transit at your door
- Cafe onsite
- 2 minutes to Downtown Markham