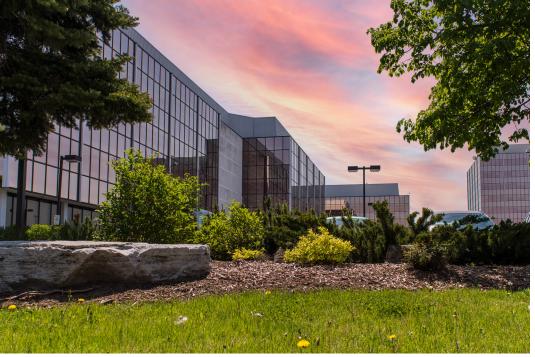

W Corporate Centre is a premier, suburban office campus comprising of five buildings totaling approximately 365,000 square feet on 12 acres with over 1,100 surface /underground parking spaces.

R

woodbinesteeles.com