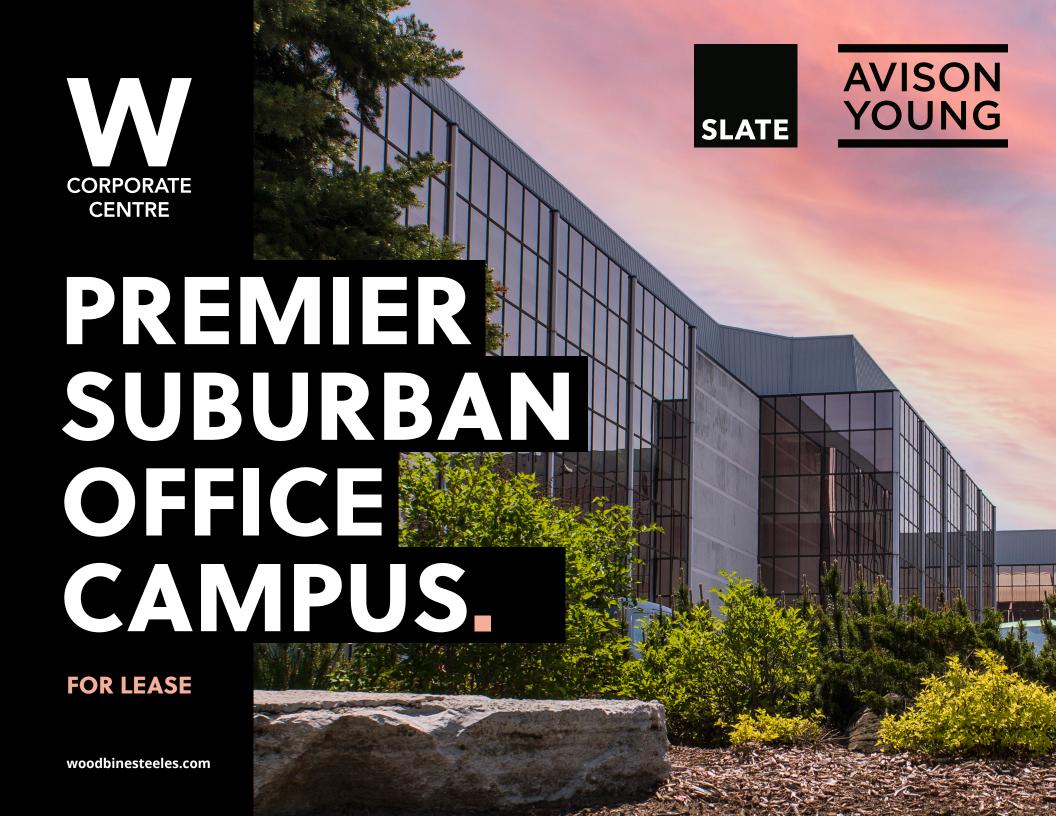

W Corporate Centre is a premier, suburban office campus comprising of five buildings totaling approximately 365,000 square feet on 12 acres with over 1,100 surface /underground parking spaces.

R

woodbinesteeles.com

The campus, located in the City of Markham, has a prominent and highly visible location at Highway 404 and Steeles Avenue, five minutes north of the Highway 401 interchange. The property offers excellent highway access to several 400 series highways, making it a strong location for tenants who want to attract employees from across the GTA.