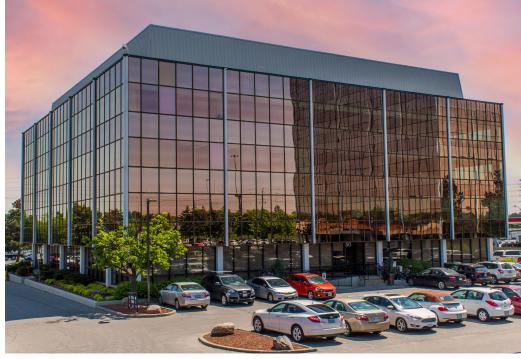

#### 7030 Woodbine Avenue

Floor Plan Suite 301 4,398 sf – 11 offices, 2 meeting rooms

Floor Plan Suite 302 2,740 sf – Built-out suite

N/A Suite 301/302 7,138 sf

Floor Plan Suite 400 6,400 sf – Built-out suite

Floor Plan Suite 701 5,821 sf – Base building condition

Virtual Tour Suite 801 4,363 sf – Move-in ready model suite

Floor Plan Suite 803 1,501 sf – Available as of February 1, 2024