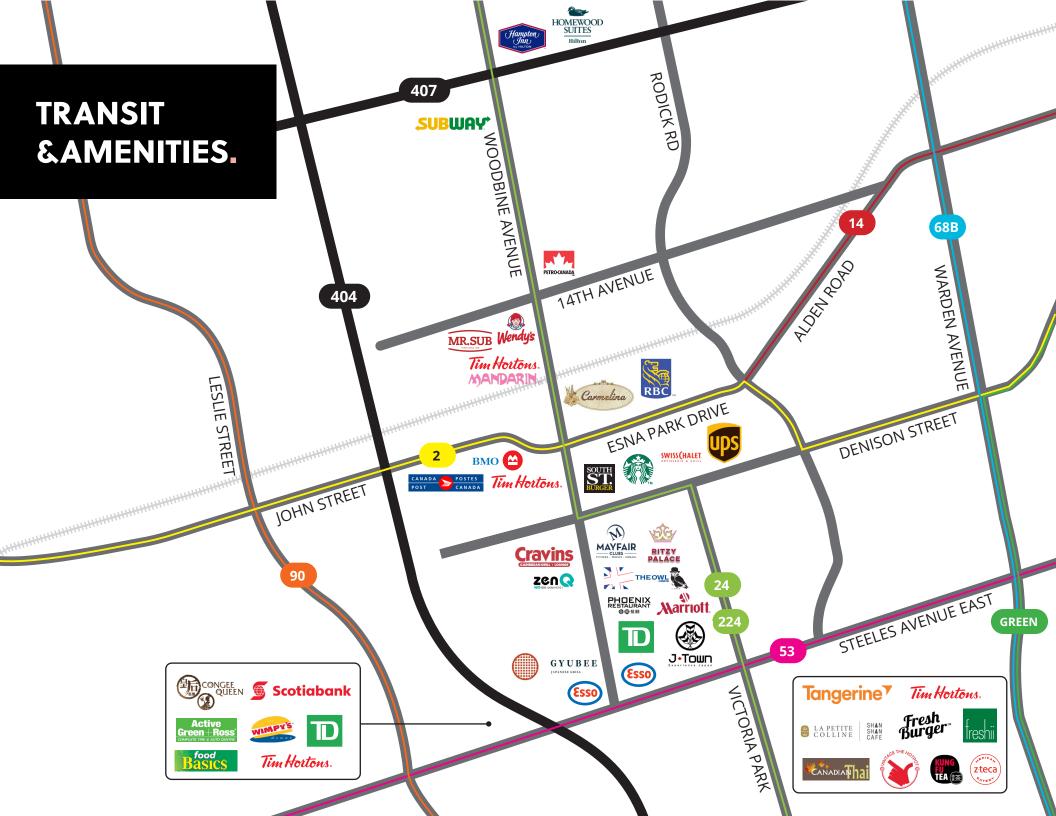

The campus, located in the City of Markham, has a prominent and highly visible location at Highway 404 and Steeles Avenue, five minutes north of the Highway 401 interchange. The property offers excellent highway access to several 400 series highways, making it a strong location for tenants who want to attract employees from across the GTA.