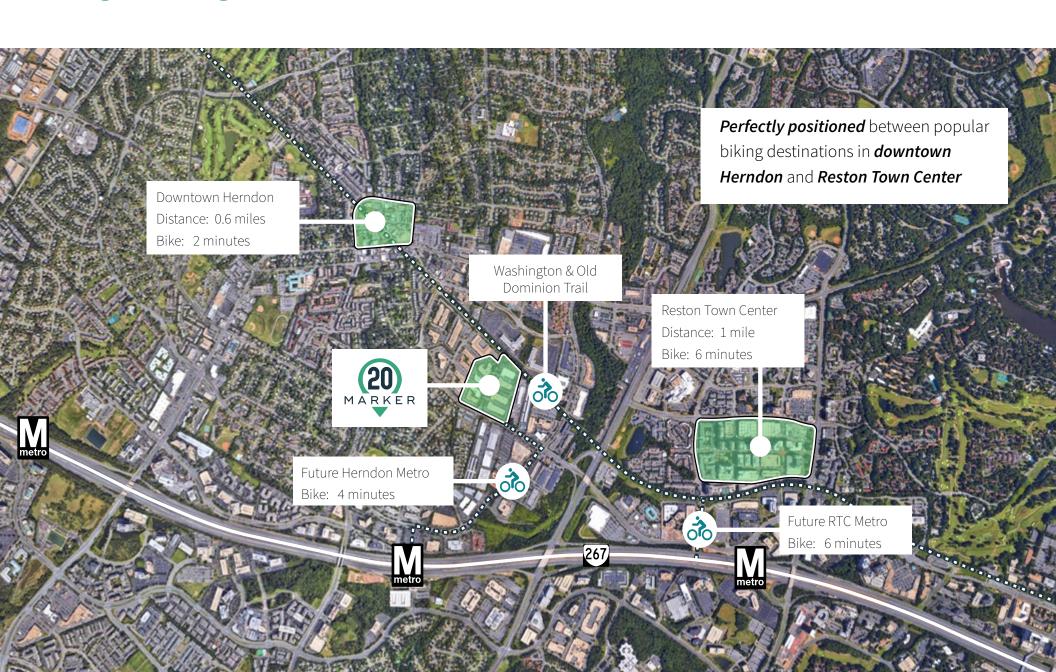

### MINUTES TO DOWNTOWN

Enjoy a prime location adjacent to the Washington & Old Dominion Trail and within minutes to downtown Herndon + Reston Town Center.