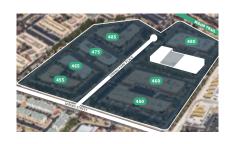

### MINUTES TO DOWNTOWN

Enjoy a prime location adjacent to the Washington & Old Dominion Trail and within minutes to downtown Herndon + Reston Town Center.