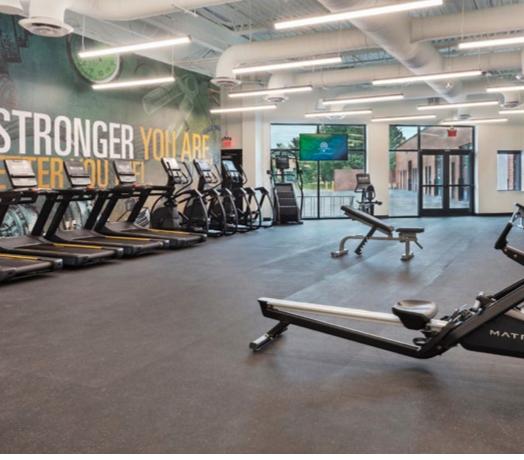

- On-site management, conference and fitness center (with lockers + showers)
- · Activated tenant programming
- · New outdoor recreation lounges
- Tree-lined pedestrian avenue
- · Located directly on the W&OD Trail
- Urban bike/walk/scooter trail access to area amenities
- 50+ retailers within a five-minute drive
- Short distance from two future Silver Line Metro stations

# BRAND NEW AMENITY SPACE

With a newly completed indoor/outdoor tenant lounge, state-of-theart conference center and well-equipped fitness center, Marker 20 sets itself apart from the competition.