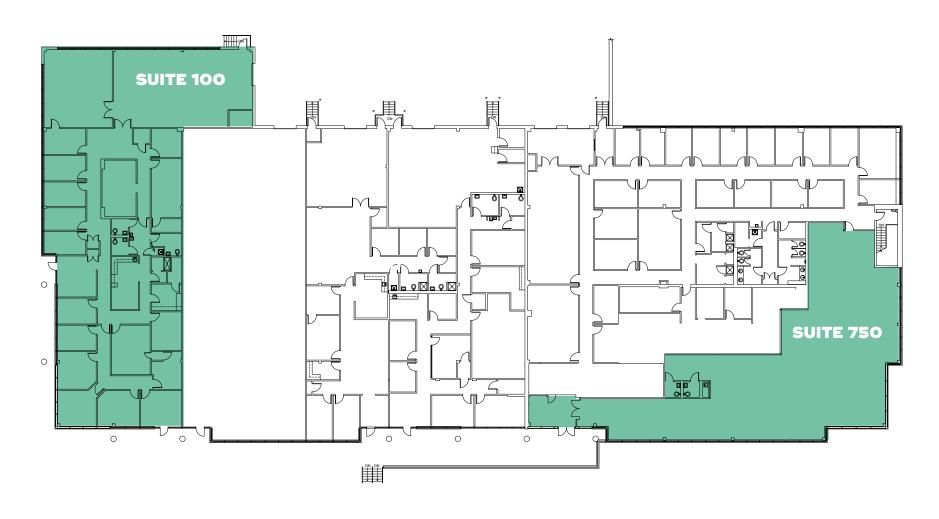

## 470 SPRING PARK PLACE

2nd Floor // Suite 100 // 7,494 sf 2nd Floor // Suite 750 // 5,326 sf