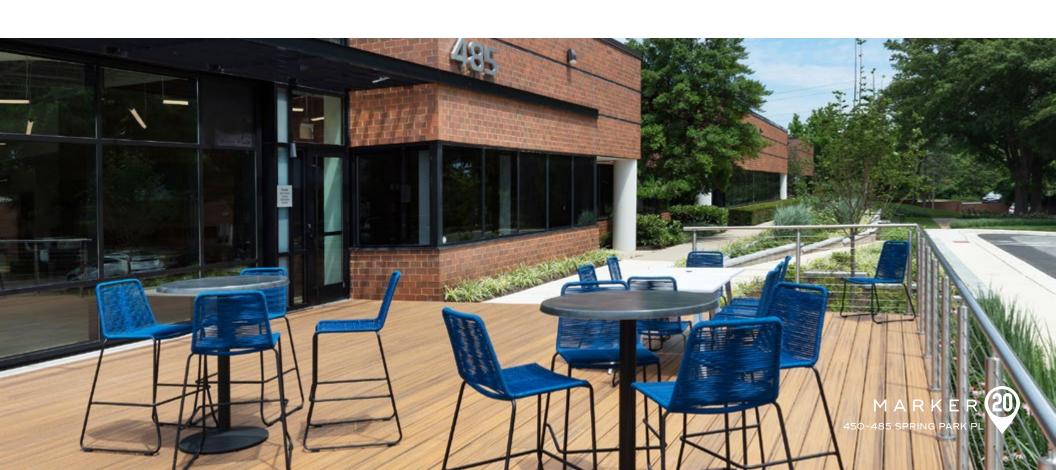

- On-site management, conference and fitness center (with lockers + showers)
- · Activated tenant programming
- · New outdoor recreation lounges
- Tree-lined pedestrian avenue
- · Located directly on the W&OD Trail
- Urban bike/walk/scooter trail access to area amenities
- 50+ retailers within a five-minute drive
- Short distance from two future Silver Line Metro stations

# BRAND NEW AMENITY SPACE

With a newly completed indoor/outdoor tenant lounge, state-of-theart conference center and well-equipped fitness center, Marker 20 sets itself apart from the competition.