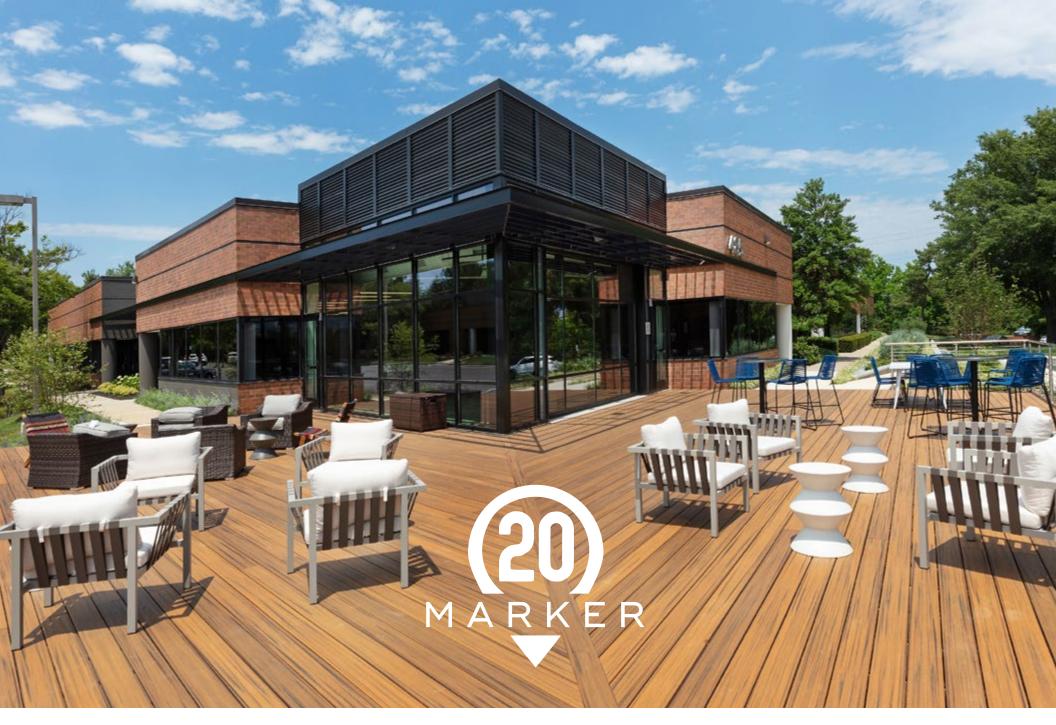

# BRAND NEW AMENITY SPACE

With a newly completed indoor/outdoor tenant lounge, state-of-theart conference center and well-equipped fitness center, Marker 20 sets itself apart from the competition.

- On-site management, conference and fitness center (with lockers + showers)
- · Activated tenant programming
- · New outdoor recreation lounges
- Tree-lined pedestrian avenue
- · Located directly on the W&OD Trail
- Urban bike/walk/scooter trail access to area amenities
- 50+ retailers within a five-minute drive
- Short distance from two future Silver Line Metro stations