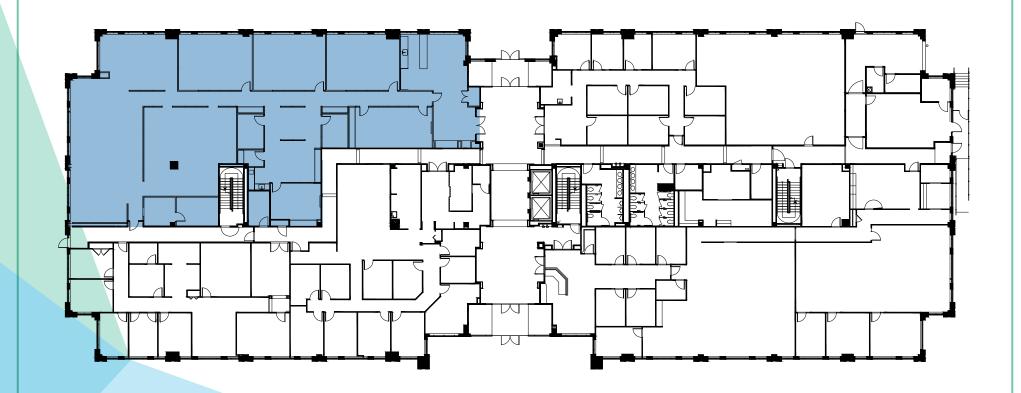

ENTRE III

### 5885 TRINITY PARKWAY CENTREVILLE, VA 20120









Trinity Centre III features three-stories of spacious office space with elegant finishes, renovated lobby, high-speed connectivity and ample parking for employees and building's guests.

- Tenant-focused ownership.
- True mixed-use office campus featuring on-site cafe, concierge and tenant-only conference center.
- Multiple amenities within the park include: four restaurants, 140-room hotel, numerous housing options and a premiere Lifetime Fitness Center.
- Corporate signage opportunities.
- Finished ceiling heights of 9' 10'.
- Energy Star rated.
- Central location with two access points to I-66 from Route 28 and Route 29 exits.

#### TRINITY CENTRE III

**AVAILABLE 2/30/24** 

TRINITY



1st Floor / Suite 120 / 8,173 SF



#### TRINITY CENTRE III

**AVAILABLE 9/30/23** 

CENTRE

TRINITY

3rd Floor / Suite 330 / 11,304 SF / SCIF Space



### TRINITY CENTRE IV 5875 TRINITY PARKWAY CENTREVILLE, VA 20120









Trinity Centre IV features three-stories of spacious office space with elegant finishes, renovated lobby, high-speed connectivity and ample parking for employees and building's guests.

- Tenant-focused ownership.
- True mixed-use office campus featuring on-site cafe, concierge and tenant-only conference center.
- Multiple amenities within the park include: four restaurants, 140-room hotel, numerous housing options and a premiere Lifetime Fitness Center.
- Corporate signage opportunities.
- Finished ceiling heights of 9' 10'.
- Energy Star rated.
- Central location with two access points to I-66 from