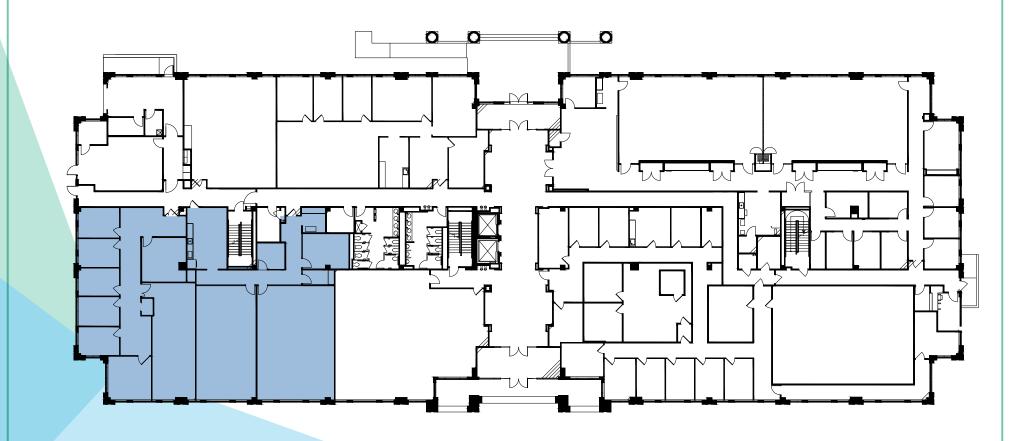

#### TRINITY CENTRE III

**AVAILABLE 2/30/24** 

TRINITY

1st Floor / Suite 120 / 8,173 SF