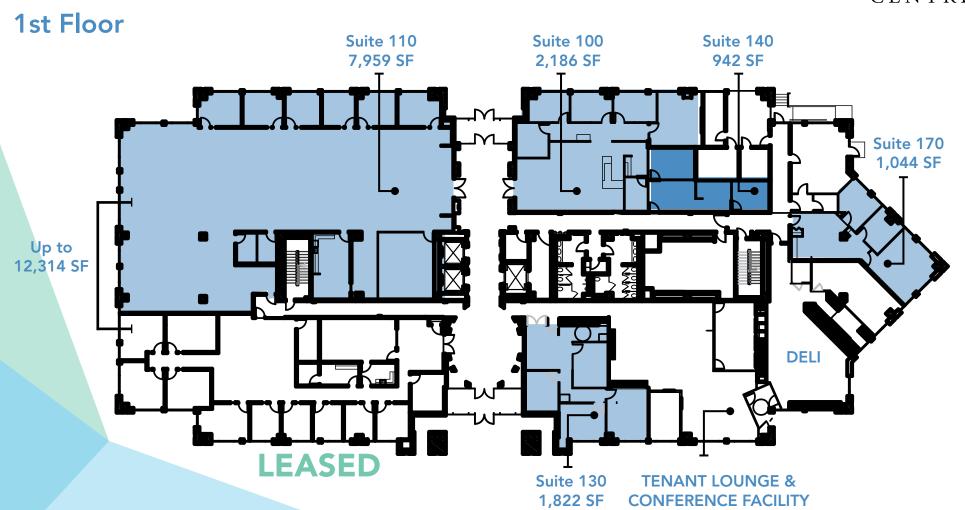

## TRINITY CENTRE I AVAILABILITY

#### **AVAILABILITY**

TRINITY

CENTRE

1st Floor / Suite 110 / 7,959 SF

#### **AVAILABILITY**

TRINITY

CENTRE

3rd Floor / 4,000 - 18,489 SF

#### **AVAILABILITY**

TRINITY

CENTRE

4th Floor / Suite 400 / 12,560 SF