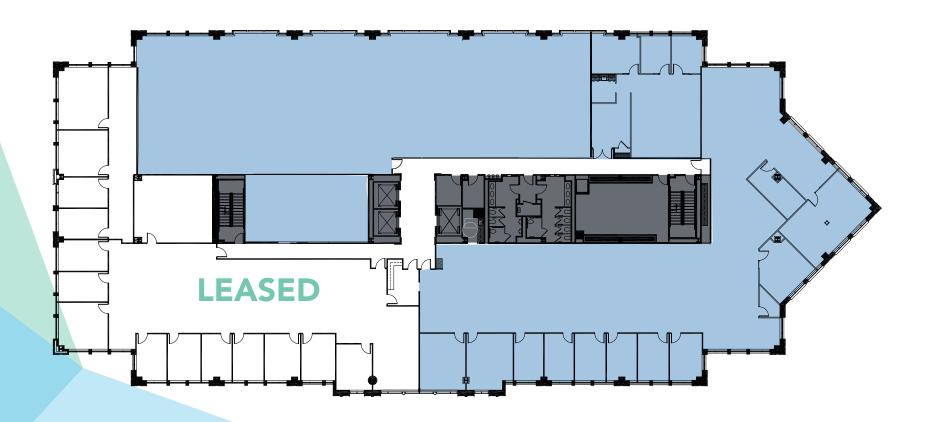

#### TRINITY CENTRE I

#### **AVAILABILITY**

TRINITY

CENTRE

4th Floor / Suite 400 / 12,560 SF