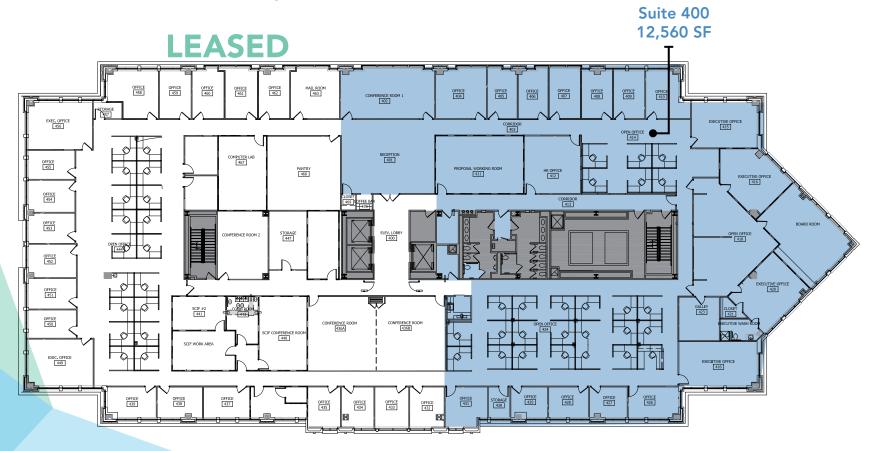

#### TRINITY CENTRE I

#### **AVAILABILITY**

TRINITY

CENTRE

4th Floor / Suite 400 / 12,560 SF