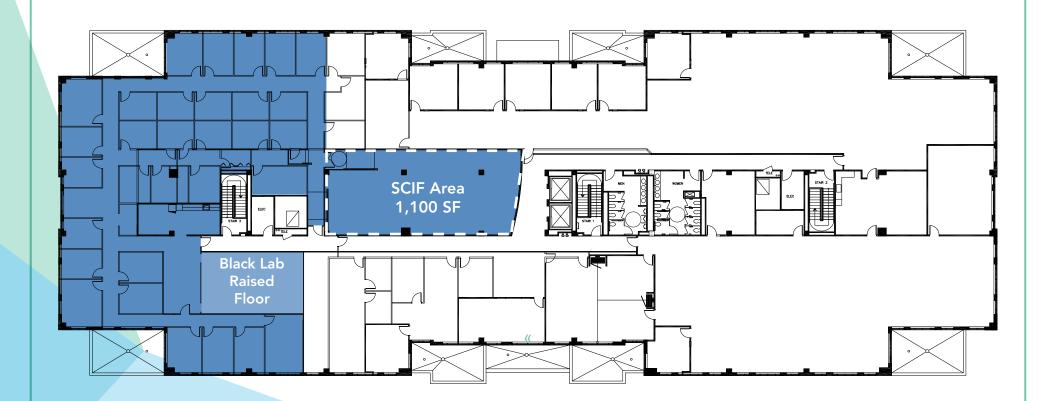

#### TRINITY CENTRE III

**AVAILABLE 9/30/23** 

CENTRE

TRINITY

3rd Floor / Suite 330 / 11,304 SF / SCIF Space