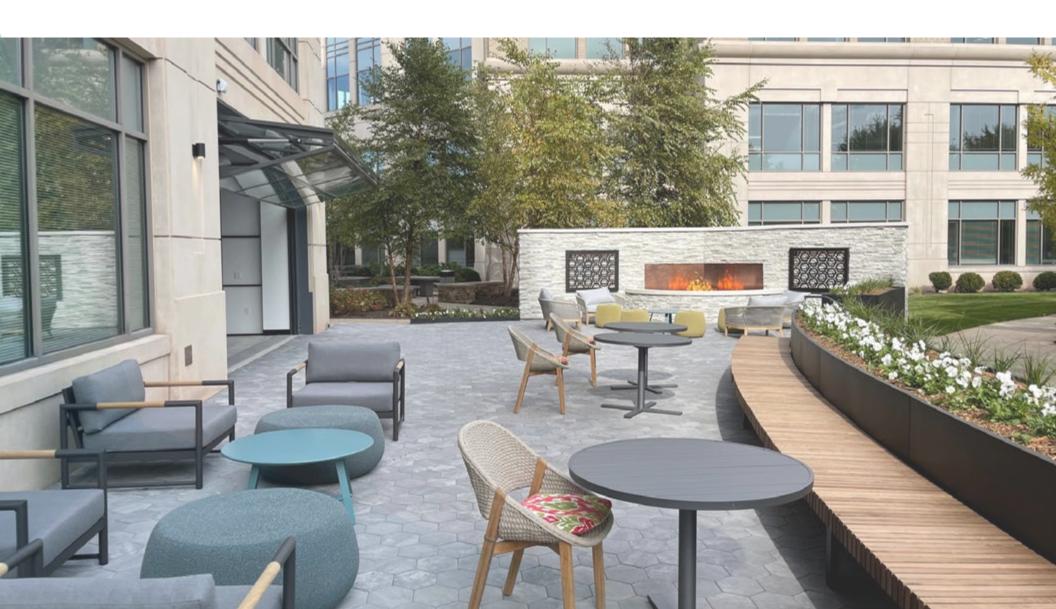

# OUTDOOR RETREAT. INCORPORATED INTO YOUR WORKDAY.

PATIO •
OUTDOOR SEATING •
FIRE PIT • FISHING POND
• PING PONG • WALKING
TRAIL + FITNESS LOOP •
LAKE FRONT DINING •
FOOD TRUCKS •
FARMHOUSE TABLES •