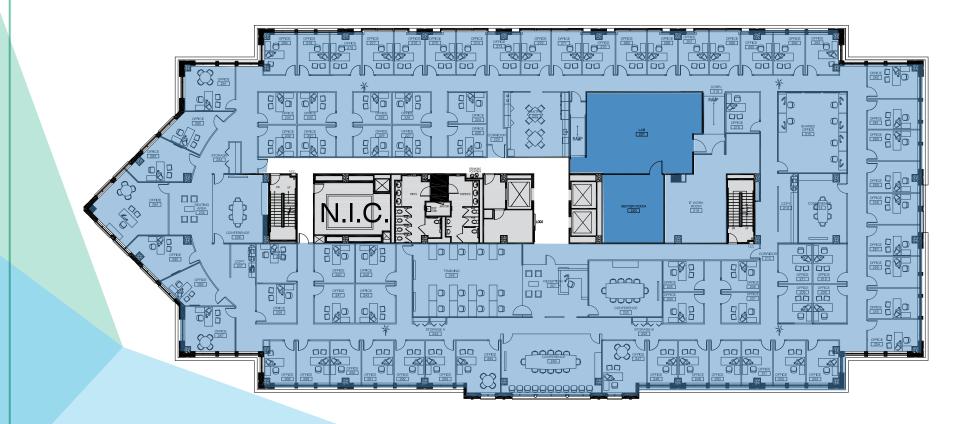

ILLE, VA 20120









Trinity Centre II features six stories of spacious office space with elegant finishes, renovated lobby, high-speed connectivity and ample parking for employees and guests.

- Tenant-focused ownership.
- True mixed-use office campus featuring on-site cafe, concierge and tenant-only conference center.
- Multiple amenities within the park include: four restaurants, 140-room hotel, numerous housing options and a premiere Lifetime Fitness Center.
- Extensive frontage along I-66, offering exceptional corporate visibility and signage.
- Finished ceiling heights of 9' 10'.
- Central location with two access points to I-66 from Route 28 and Route 29 exits.

### TRINITY CENTRE II AVAILABILITY

TRINITY



2nd Floor / 26,082 SF

Includes approximately 2,000 SF of secure space



### TRINITY CENTRE III

### 5885 TRINITY PARKWAY CENTREVILLE, VA 20120









Trinity Centre III features three-stories of spacious office space with elegant finishes, renovated lobby, high-speed connectivity and ample parking for employees and building's guests.

- Tenant-focused ownership.
- True mixed-use office campus featuring on-site cafe, concierge and tenant-only conference center.
- Multiple amenities within the park include: four restaurants, 140-room hotel, numerous housing options and a premiere Lifetime Fitness Center.
- Corporate signage opportunities.
- Finished ceiling heights of 9' 10'.
- Energy Star rated.
- Central location with two access points to I-66 from Route 28 and Route 29 exits.

#### TRINITY CENTRE III

**AVAILABLE 2/30/24** 

TRINITY



1st Floor / Suite 1