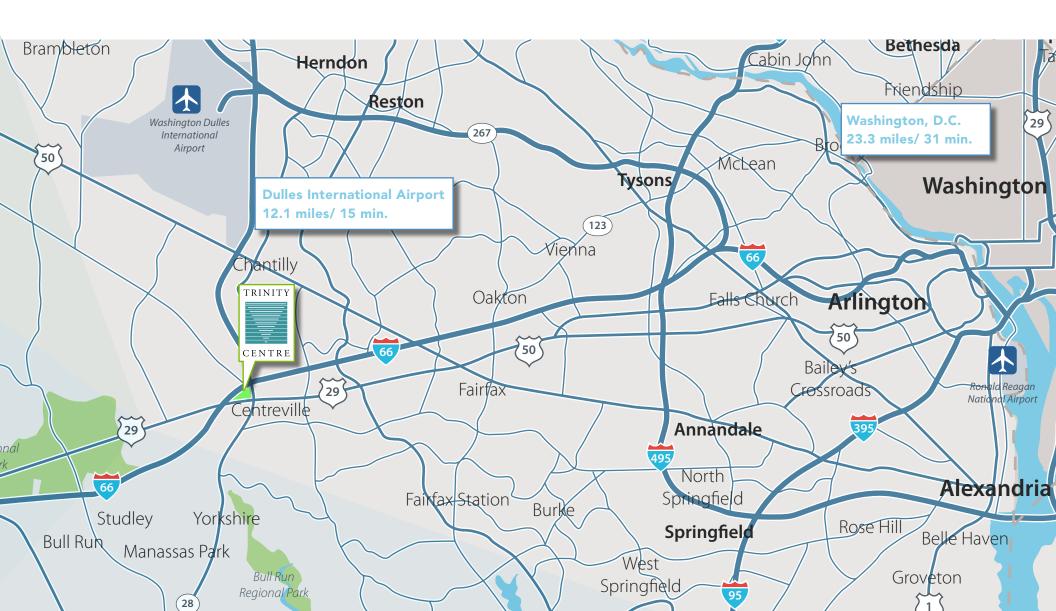

s with over 480,000 square feet of Class A office space will impress clients, businesses and employees alike, reinforcing the value of your organization's brand image while accommodating businesses of any size.

Trinity Centre puts you right at the intersection of life and work.

Stress-free. Distraction-free. And free to do business.





# A BEAUTIFUL CAMPUS. PROMINENT LOCATION WITH NOTEWORTHY AMENITIES.





## TENANT LOUNGE YOUR NEW WORKWEEK AWAITS.





## TENANT LOUNGE INDOOR AMENITY SPACE.





CENTRE



# OUTDOOR RETREAT. INCORPORATED INTO YOUR WORKDAY.















PATIO •
OUTDOOR SEATING •
FIRE PIT • FISHING POND
• PING PONG • WALKING
TRAIL + FITNESS LOOP •
LAKE FRONT DINING •
FOOD TRUCKS •
FARMHOUSE TABLES •



# UNPARALLELED ACCESS. AT THE CROSSROADS OF I-66 AND ROUTE 29.





## CURRENT AVAILABILITIES. CLICK BELOW TO NAVIGATE.

TRINITY



CENTRE

| TRINITY CEN | TDE I     |                     | FOZO TRINITY DA REVAL | AY, CENTREVILLE, VA 20120 |
|-------------|-----------|---------------------|-----------------------|---------------------------|
| FLOOR       | SUITE     | SF                  | VIRTUAL TOUR          | NOTES                     |
| 1st Floor   | Suite 100 | 2,186 SF            | -                     | -                         |
| 1st Floor   | Suite 110 | 7,959 - 12,314 SF   | -                     | -                         |
| 1st Floor   | Suite 130 | 1,822 SF            | -                     | -                         |
| 1st Floor   | Suite 140 | 942 SF              | <del>-</del>          | -                         |
| 1st Floor