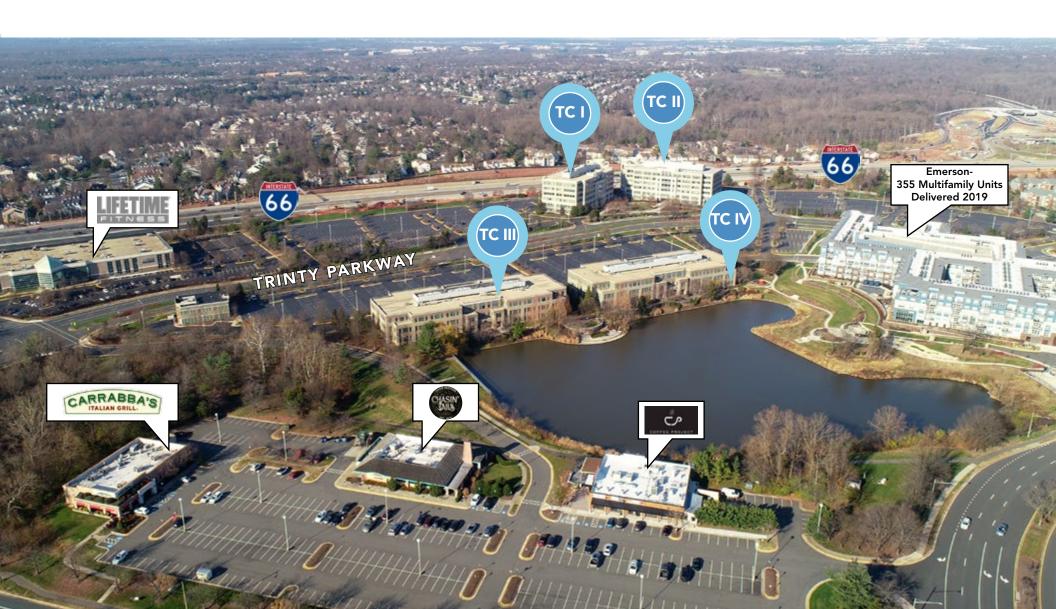

# UNPARALLELED ACCESS. AT THE CROSSROADS OF I-66 AND ROUTE 29.

- Tenant-focused ownership.
- True mixed-use office campus featuring on-site cafe, concierge and tenant-only conference center.
- Multiple amenities within the park include: four restaurants, 140-room hotel, numerous housing options and a premiere Lifetime Fitness Center.
- Extensive frontage along I-66, offering exceptional corporate visibility and signage.
- Finished ceiling heights of 9' 10'.
- Central location with two access points to I-66 from Route 28 and Route 29 exits.