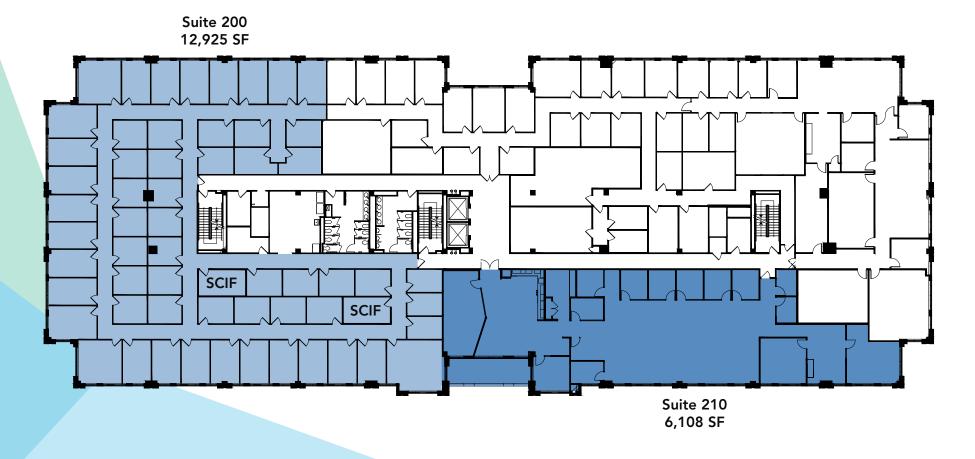

## TRINITY CENTRE IV AVAILABLE 9/30/23 & 11/30/24

TRINITY

2nd Floor / Suite 200 & Suite 210 / 12,925 SF & 6,108 SF

5875 Trinity Parkway, Centreville, Virginia 20120